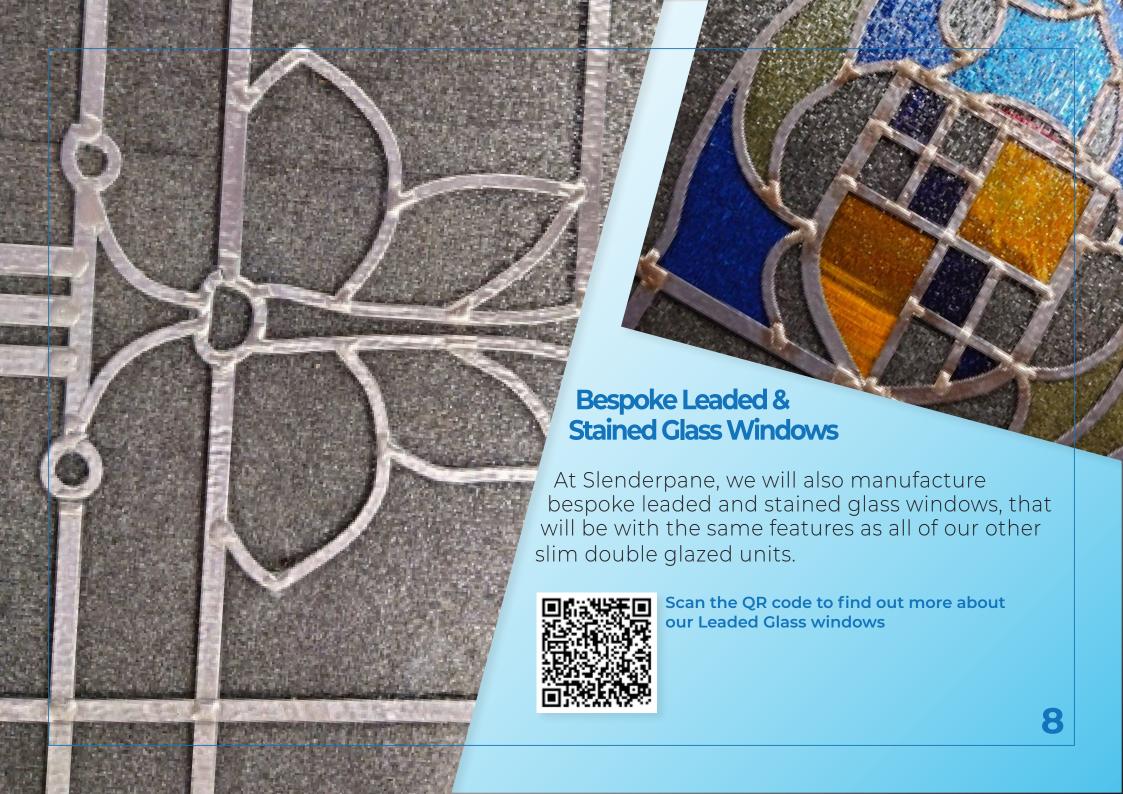

## Glazing with Beads

Back bed with Silfix U9 silicone or security tape, seat onto glazing packers and perimeter seal with Silfix U9 silicone as above. Then the bead can be applied.

The beads should be pinned with Non Corrosive panel pins, as above. It is also an option to cap the bead depending on aesthetic requirements.