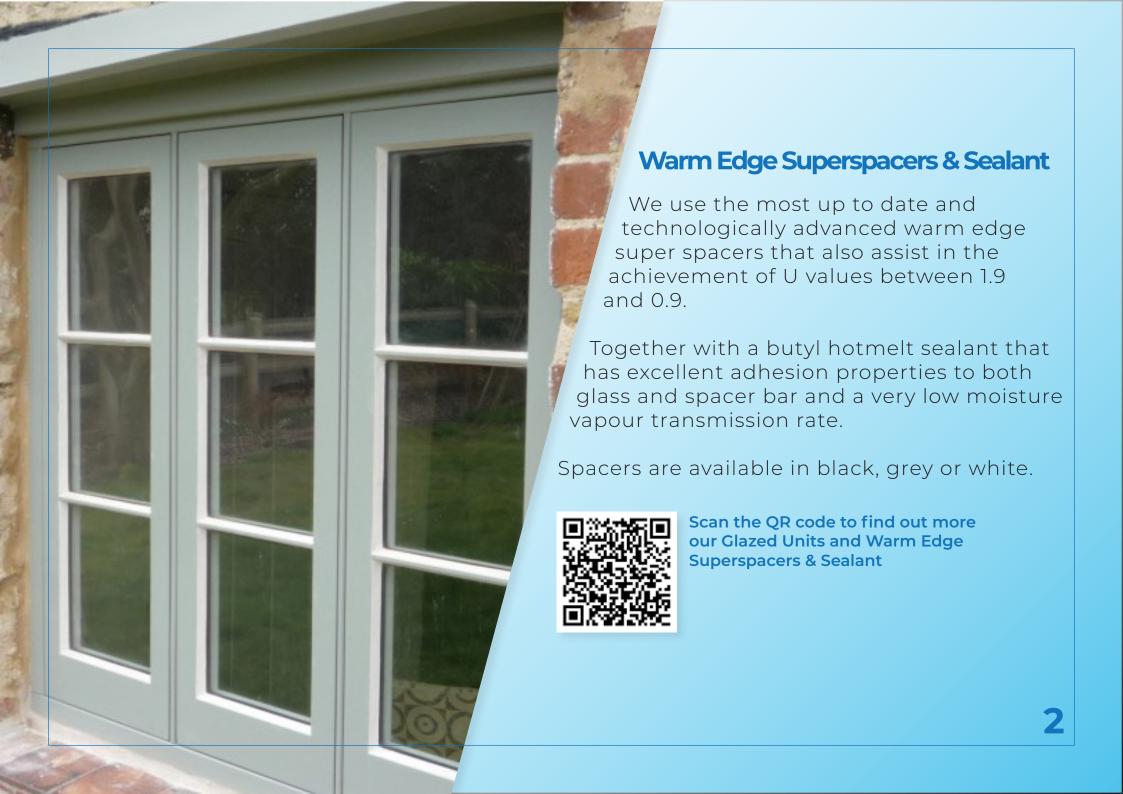

## **Sightlines**

Edgetech Super Spacer and Heritage Spacer

At Slenderpane we use a warm edge Super Spacer from Edgetech that is thermally efficient and allows for slimmer sight lines in our slim doubled glazed units.

Super Spacer introduces no-metal warm edge technology to windows, helping to deliver windows of the highest standards. Super Spacer® is a no-metal, pre-desiccated, structural foam spacer system.

Windows using Super Spacers achieve the highest Window Energy Ratings from the British Fenestration Ratings Council, allowing every step of the supply chain to win more business.

Scan the QR code to find out more about Sightlines