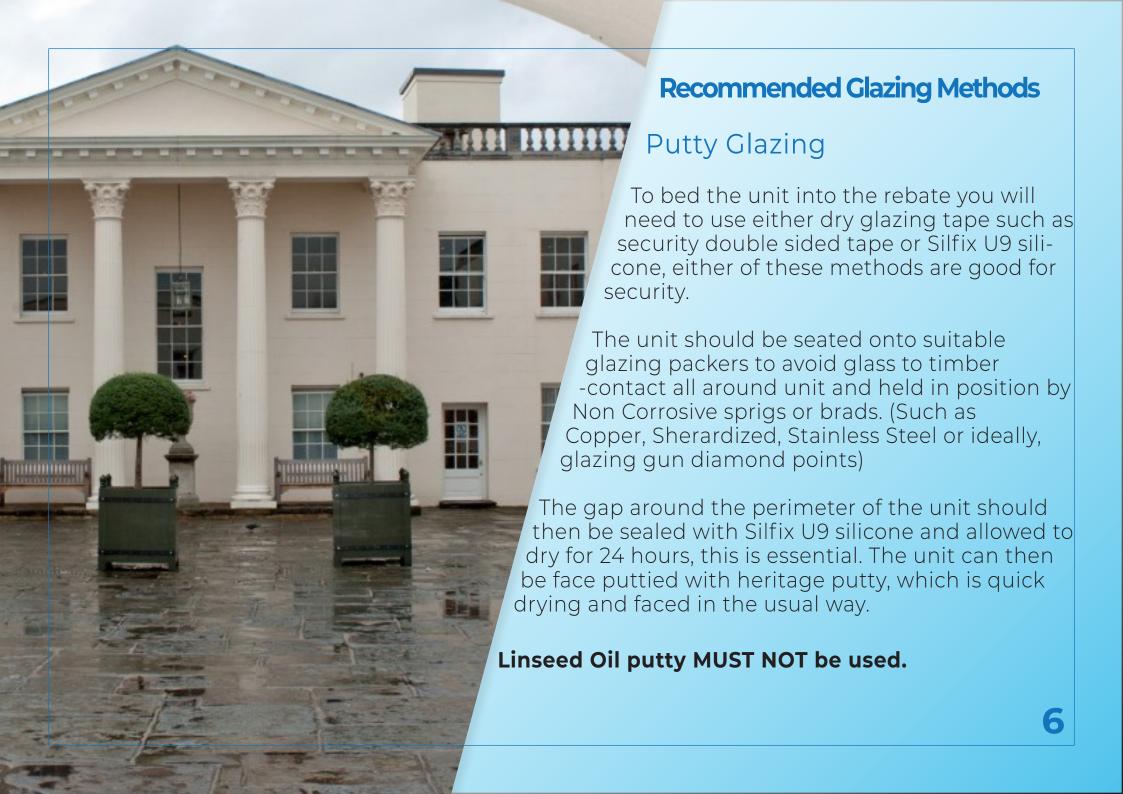

## Glazing with Beads

Back bed with Silfix U9 silicone or security tape, seat onto glazing packers and perimeter seal with Silfix U9 silicone as above. Then the bead can be applied.

The beads should be pinned with Non Corrosive panel pins, as above. It is also an option to cap the bead depending on aesthetic requirements.

If glazing with glazing tape it is advisable to seal below the tape, where the upstand meets the rebate with Silfix U9 silicone.

Scan the QR code to find out more about our Recommended Glazing Methods